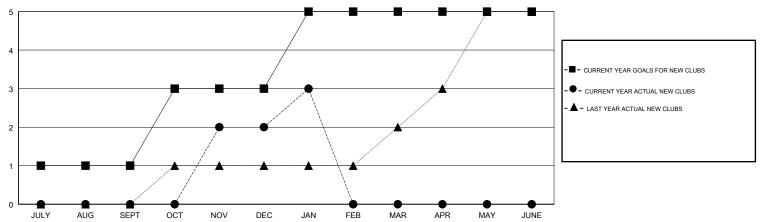

| 1             | 0         | 0             | JULY/AUG/SEPT         | -80                       | 42                      | 205                                          |
| OCT/NOV/DEC           | 2             | 2         | 1             | OCT/NOV/DEC           | 65                        | 188                     | 52                                           |
| JAN/FEB/MAR           | 2             | 1         | 0             | JAN/FEB/MAR           | 65                        | 30                      | 24                                           |
| APR/MAY/JUNE          | 0             | 0         | 0             | APR/MAY/JUNE          | 10                        | 0                       | 0                                            |

### GOALS AND ACTUAL NEW CLUBS CUMULATIVE



## GOALS AND ACTUAL MEMBERS CUMULATIVE





| DROPPED CLUBS: 1 |     |
|------------------|-----|
| DROPPED MEMBERS  |     |
| DECEASED         | 2   |
| CLUB CANCELLED   | 13  |
| OTHER            | 266 |
| TOTAL            | 281 |

| 57 CLUBS OF 95 ADDED 1 OR MORE |   |
|--------------------------------|---|
| NEW MEMBERS                    |   |
|                                |   |
|                                |   |
|                                | 1 |

MALE 1,910 (79.75%)
FEMALE 485 (20.25%)
Women Percentage Fiscal Year Goal: 23%

CLICK HERE FOR CUMULATIVE
MEMBERSHIP DATA

TOTAL FAMILY UNIT MEMBERS 795

FAMILY MEMBERS PAYING HALF 421

DUES