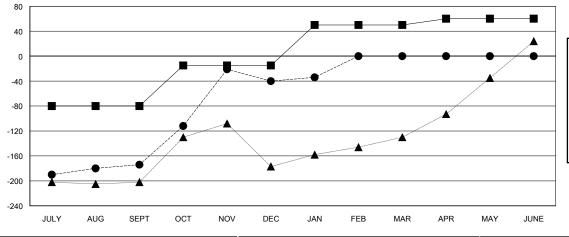

## GOALS AND ACTUAL MEMBERS CUMULATIVE

| DROPPED CLUBS: 1 |     |
|------------------|-----|
| DROPPED MEMBERS  |     |
| DECEASED         | 2   |
| CLUB CANCELLED   | 13  |
| OTHER            | 266 |
| TOTAL            | 281 |